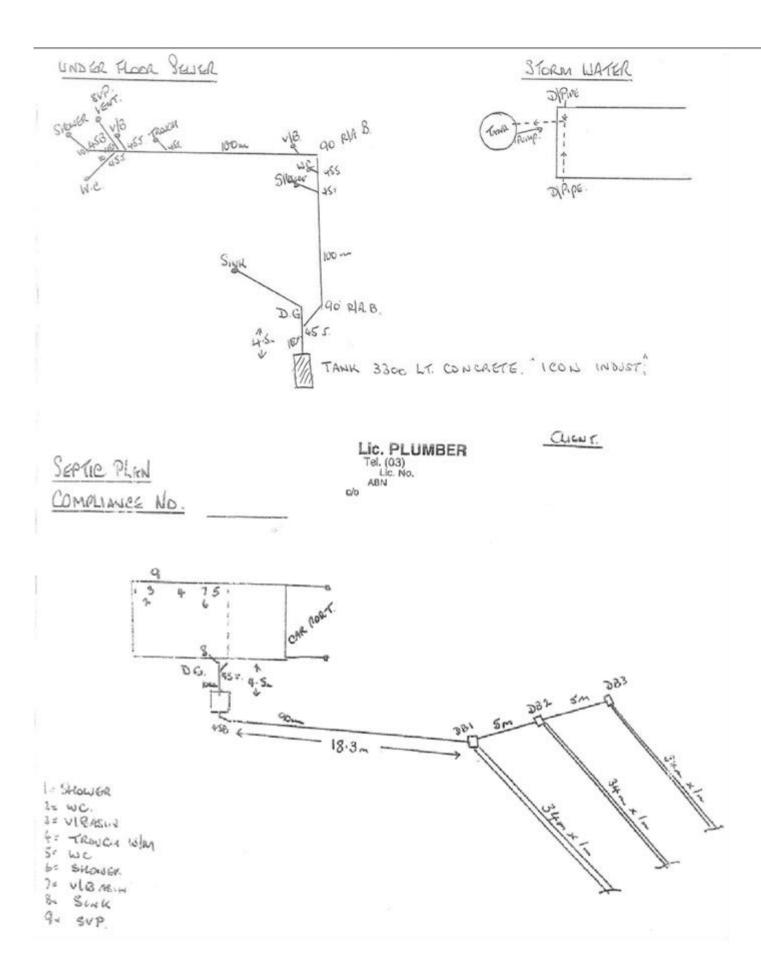

d power.
  - 2. Location of the proposed septic tank/wastewater treatment system and the layout of the proposed effluent disposal area as well as the reserved disposal area.
  - 3. Irrigation plans should indicate the location of all taps, valves and flush points, whether the system is sub-surface or of the drip irrigation type and the distance between drippers.
  - 4. Location of natural watercourses, dams, vegetation, trees
  - 5. Location of a grease interceptor, inspection chamber, stormwater drains, septic tank, distribution pits and overflow relief gully.
  - 6. Fall of the land and direction of north.

Please note: Once a permit has been obtained, the planned effluent disposal field should be protected to prevent deterioration by building activities or vehicular traffic.