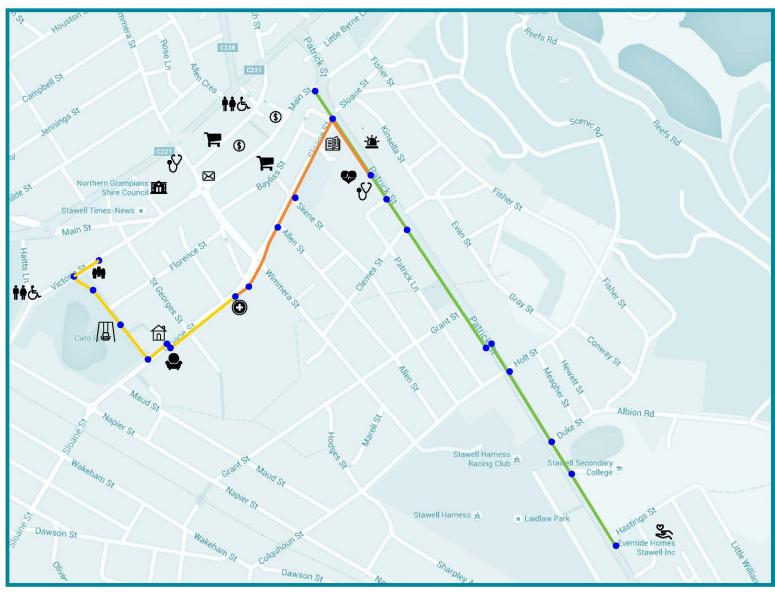

## **Stawell Mobility Path**

Wheelie Good Routes - a Northern Grampians Shire Council and RACV Mobility Beyond Driving project

Please follow the coloured arrows on the bollards for your preferred route.

**Green** route = Eventide Homes to Main Street via Stawell Health and Community Centre (SHACC)

Yellow route = Senior Citizens clubrooms to hospital

**Orange** route = Stawell Health and Community Centre (SHACC) to hospital

#### Legend

Hospital

Supermarket

Town Hall

Police station

Post office

Accessible public toilets

**Doctors** 

Library

Senior Citizens centre

**ATMs** 

Stawell Neighbourhood House

**Eventide Homes** 

Liberty Swing

Macpherson Smith Nursing Home

Community Health Centre